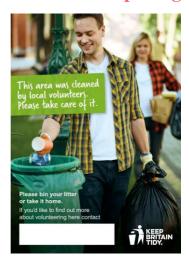

#### A - Man litter-picking

#### **B** - Family litter-picking

Designs A and B are bright and attractive in-situ signs to make people aware that volunteers have cleaned the area and make people more respectful, it also tries to highlight that anyone can get involved and volunteer to clean up and take pride in an area where they live, with the added benefit that the sign can also be used to mobilise more people into volunteering and bolster community engagement and well-being.