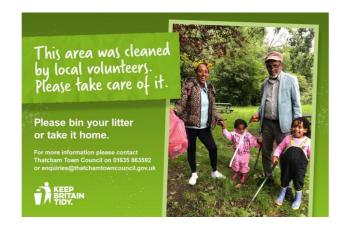

#### **B** - Family litter-picking

Designs A and B are bright and attractive in-situ signs to make people aware that volunteers have cleaned the area and make people more respectful, it also tries to highlight that anyone can get involved and volunteer to clean up and take pride in an area where they live, with the added benefit that the sign can also be used to mobilise more people into volunteering and bolster community engagement and well-being.