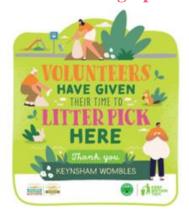

#### Choice C - infographic

Design 3 (infographic) was trialed by Keep Britain Tidy and partners and littering was successfully reduced by an average of 40% in three out of four sites, up to a reduction of 47% at one site.

This design is positive, bright, eye catching, and creates a strong community feel to inspire collective ownership over the local area. It also aims to highlight the valuable efforts of volunteer litter pickers for the local environment, its wildlife and community.