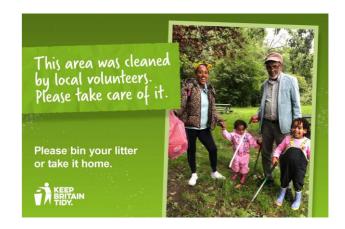

#### **B** - Family litter-picking

Designs A and B are bright and attractive in-situ signs to make people aware that volunteers have cleaned the area and make people more respectful, it also tries to highlight that anyone can get involved and volunteer to clean up and take pride in an area where they live, with the added benefit that the sign can also be used to mobilise more people into volunteering and bolster community engagement and well-being.