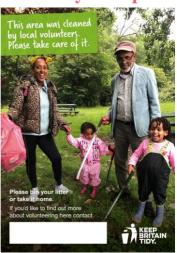

#### **B** - Family litter-picking

Designs A and B are bright and attractive in-situ signs to make people aware that volunteers have cleaned the area and make people more respectful, it also tries to highlight that anyone can get involved and volunteer to clean up and take pride in an area where they live, with the added benefit that the sign can also be used to mobilise more people into volunteering and bolster community engagement and well-being.