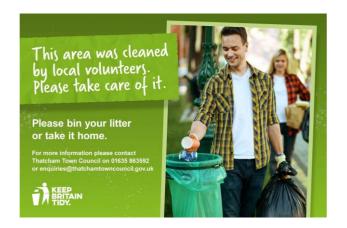

#### A - Man litter-picking

#### **B** - Family litter-picking

Designs A and B are bright and attractive in-situ signs to make people aware that volunteers have cleaned the area and make people more respectful, it also tries to highlight that anyone can get involved and volunteer to clean up and take pride in an area where they live, with the added benefit that the sign can also be used to mobilise more people into volunteering and bolster community engagement and well-being.