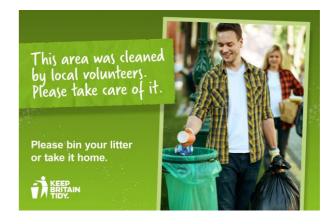

#### A - Man litter-picking

#### **B** - Family litter-picking

Designs A and B are bright and attractive in-situ signs to make people aware that volunteers have cleaned the area and make people more respectful, it also tries to highlight that anyone can get involved and volunteer to clean up and take pride in an area where they live, with the added benefit that the sign can also be used to mobilise more people into volunteering and bolster community engagement and well-being.